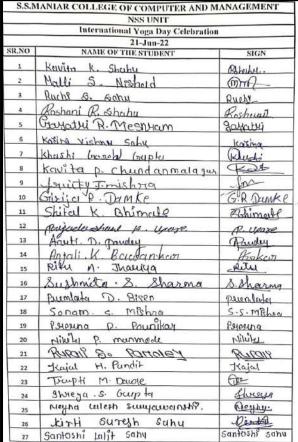

|            |         |         |
| 18 Vishallha yadar | 01      | Le olah   | 11 Arch     | Chalshell | L. Oren   | haidens   | Halshicher  | Beshalls  | diguth  | () shall  | Another | 71 Amthe | are shirts | 1/shelle   | OKAN    | Shake   |

#### 3. Life skills (Yoga, physical fitness, health and hygiene)

#### a. International Yoga Day Celebration

Miss Shefali Shahu, B.Sc. IT part II and Ankit Sahu, of B.Com-II, who are also yoga instructors explained to the students about the importance and benefits of Yoga, Students learned techniques of various asanas like Tadasana, Vakrasan, Surya Namaskar, and breathing exercises like Anulom-Vilom, Bhramari, Kapalbhati, etc. The importance of these was explained simultaneously. Vote of thanks was proposed by the NSS volunteer Om Ambulkar.









| SR.NO | NAME OF THE STUDENT                     | SIGN          |
|-------|-----------------------------------------|---------------|
| 28    | Mansvi . R. Sahare                      | Mischause     |
| 29    | Ashmen f. shah                          | the_          |
| 30    | Shahina . K. Sheikh                     | Bheehing      |
| 31    | Shabana · k · Sheikh ·                  | Thabang       |
| 32    | Shobha H. Patto                         | Sun           |
| 33    | Meyha R. Chukole                        | conchected e. |
| 34    | Simean - S - Shake                      | Graley .      |
| 35    | Shivoni S. Shahy.                       | any :         |
| 36    | Kajas R. sahu                           | Kaja          |
| 37    | dietnes 7. Prokule.