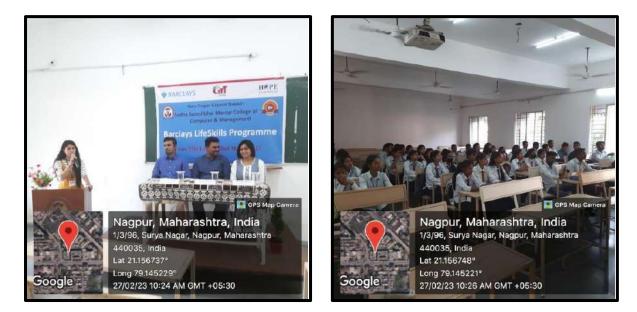

#### a. Barclays Life Skills Program

The 4 days' workshop on LifeSkills Programme organized on 27th Feb 2023 to 2nd Mar 2023 under Global Talent Track Foundation (Barclays Ltd.) for boys and girls of final year UG/PG courses. This would be useful to the students in placement, mentorship support and certification. It trained the students in corporate grooming and etiquette, time and stress management, coping with conflict at work place etc.