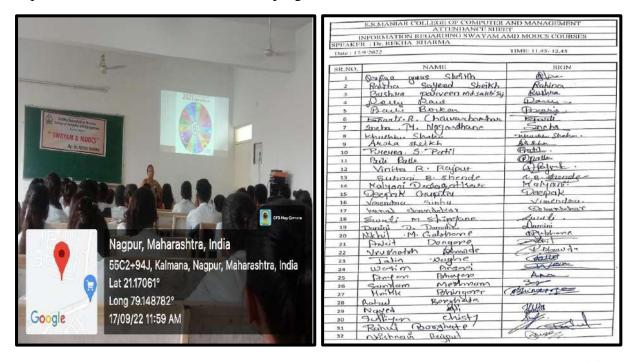

ost to achieve three cardinal principles of Education Policy viz. access, equity, and quality. SWAYAM is one of the world's biggest MOOCs covers subjects from high school onwards till higher education including skill-based courses to ensure that every student benefits from learning material through ICT. She further explained that the courses hosted on SWAYAM are in 4 quadrants –

(1) Video lectures,

(2) Specially prepared reading material that can be downloaded/printed

(3) Self-assessment tests through tests and quizzes and

(4) An online discussion forum for clearing doubts.

She said that AICTE-SWAYAM Team also provides Help Desk support to the SWAYAM platform through email and telephone for handling queries from end users and service requests. 88 students benefited from the program.



Officiaring Principa

Computer & Management EIA Street, Kelemina Mkt Re Nayput

| SR.NO. | NAMI                                   | SIGN                | (      |                        |