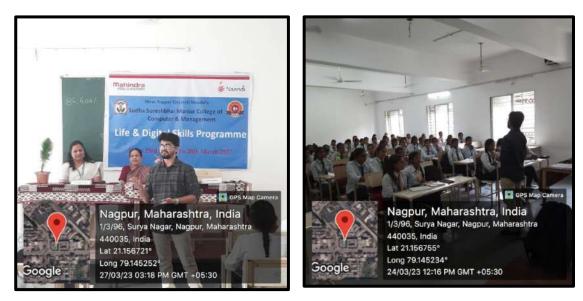

#### b. Life & Digital Skills Program

Life & Digital Skill Training Program of Mahindra pride classroom in collaboration with Naandi foundation for Girls, started on 23rd March 2023 and was continued till 27th March 2023. There were 30 hrs. offline sessions with the students covering Self Awareness, Classroom Management, Hygiene & Grooming, Goal Setting, Time Management, Money management, Problem solving, Art of Presenting, Digital Identity, Knowing and using digital tools and software. 52 girls attended this Training Program.

Resource Person: Hakim Lakdawala from Naandi foundation.