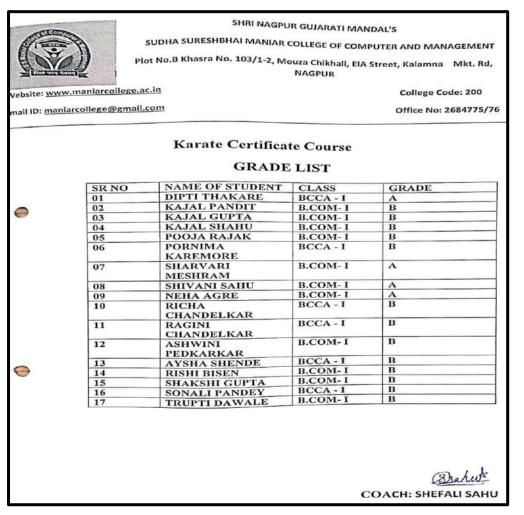

|                       |            |            |            |           |
| 27     | RISHI R. BISEN       |            |                         |            |            |                       |            |            | -          |           |
| 28     | SAKSHI R . GUPTA     |            |                         |            | Dert       | 0                     | 0          | 0          | 0          |           |
| 29     | SHARVARI N. MESHRAM  |            | Att                     |            | At         | -des                  | alus       | - Bre-     | -A-        |           |
| 30     | SHIVANI S. SAHU      |            | Shivens                 |            | Shired     | Airey                 | Stur       | Shiva      | Klipon     |           |

#### Karate Grade List



Mapon Officia trng Principal Secha Strastithei Menter College of Computer & Management EIA Strast, Kelemna Mkt Re Nappur

#### 4. ICT/Computing Skills

#### a. Guest Lecture on Swayam and MOOC

The chief guest of the program was Dr. Rekha Sharma coordinator of SWAYAM and Unnat Bharat Abhiyaan of Rashtrasant Tukadoji Maharaj Nagpur University. She explained that SWAYAM (Study Webs of Active-Learning for Young Aspiring Minds) and MOOC (Massive Open Online Courses) platform was developed indigenously by AICTE in 2016 to facilitate the hosting of online courses which could be accessed by anyone, anywhere at any time free of cost to achieve three cardinal principles of Education Policy viz. access, equity, and quality. SWAYAM is one of the world's biggest MOOCs covers subjects from high schoo